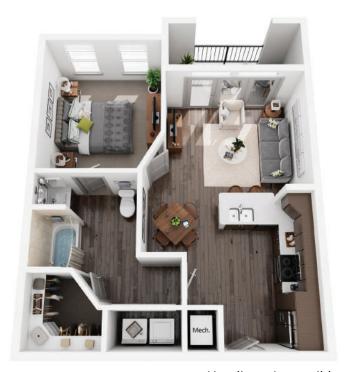

SQ. FT.

Handicap Accessible

4700 Riverwood Circle | Raleigh, NC 27612

www.creeksideatcrabtree.com

Floorplans are an artist's rendering and may not be to scale. The landlord makes no representation or warranty as to the actual size of a unit. All square footage and dimensions are approximate, and the actual size of any unit or space may vary in dimension. The rent is not based on actual square footage in the unit and will not be adjusted if the size of the unit differs from the square footage shown. Further, actual product and specifications may vary in dimension or detail. Not all features are available in every unit. Prices and availability are subject to change.