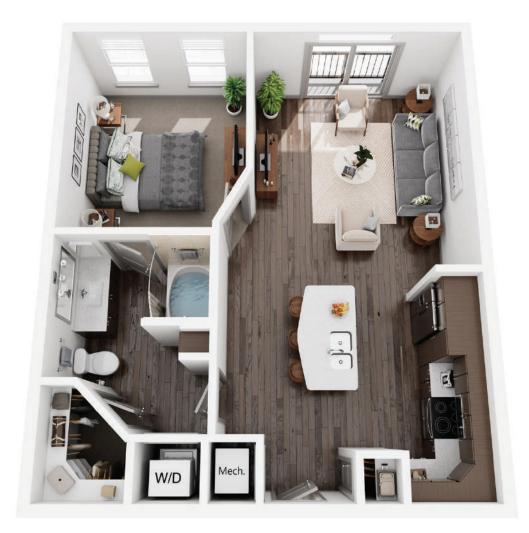

## **A1C** 1 BED / 1 BATH

## 713 SQ. FT.

## 4700 Riverwood Circle | Raleigh, NC 27612

www.creeksideatcrabtree.com

Floorplans are an artist's rendering and may not be to scale. The landlord makes no representation or warranty as to the actual size of a unit. All square footage and dimensions are approximate, and the actual size of any unit or space may vary in dimension. The rent is not based on actual square footage in the unit and will not be adjusted if the size of the unit differs from the square footage shown. Further, actual product and specifications may vary in dimension or detail. Not all features are available in every unit. Prices and availability are subject to change. Please see a representative for details.