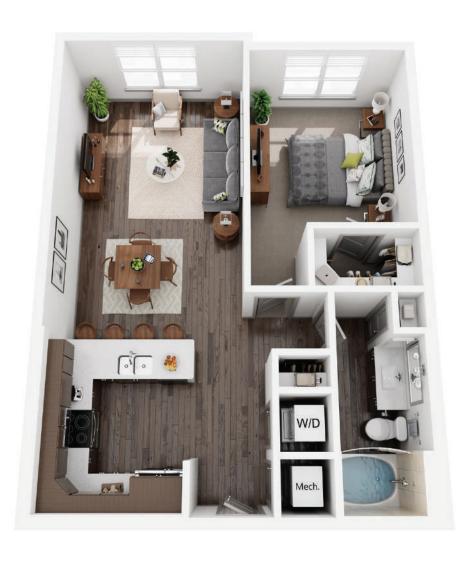

## 1 BED / 1 BATH

778

SQ. FT.

4700 Riverwood Circle | Raleigh, NC 27612

www.creeksideatcrabtree.com

Floorplans are an artist's rendering and may not be to scale. The landlord makes no representation or warranty as to the actual size of a unit. All square footage and dimensions are approximate, and the actual size of any unit or space may vary in dimension. The rent is not based on actual square footage in the unit and will not be adjusted if the size of the unit differs from the square footage shown. Further, actual product and specifications may vary in dimension or detail. Not all features are available in every unit. Prices and availability are subject to change. Please see a representative for details.