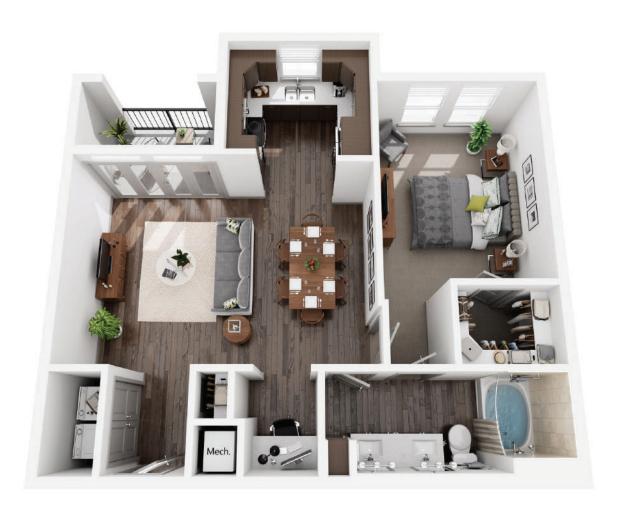

1 BED / 1 BATH

SQ. FT.

4700 Riverwood Circle | Raleigh, NC 27612

www.creeksideatcrabtree.com

Floorplans are an artist's rendering and may not be to scale. The landlord makes no representation or warranty as to the actual size of a unit. All square footage and dimensions are approximate, and the actual size of any unit or space may vary in dimension. The rent is not based on actual square footage in the unit and will not be adjusted if the size of the unit differs from the square footage shown. Further, actual product and specifications may vary in dimension or detail. Not all features are available in every unit. Prices and availability are subject to change.