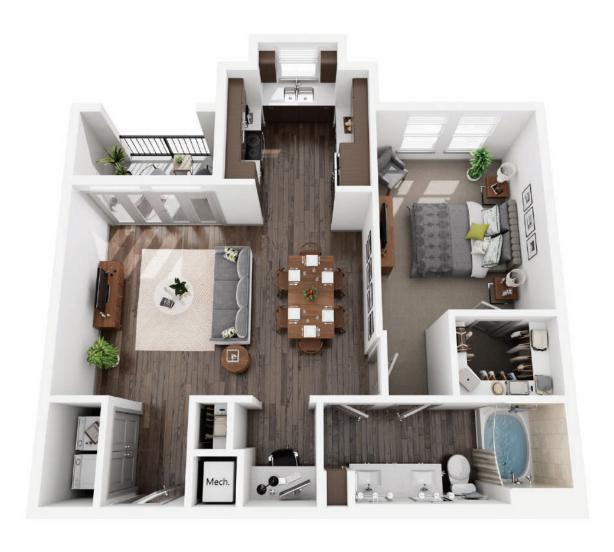

## 1 BED / 1 BATH

833

SQ. FT.

4700 Riverwood Circle | Raleigh, NC 27612

www.creeksideatcrabtree.com

Floorplans are an artist's rendering and may not be to scale. The landlord makes no representation or warranty as to the actual size of a unit. All square footage and dimensions are approximate, and the actual size of any unit or space may vary in dimension. The rent is not based on actual square footage in the unit and will not be adjusted if the size of the unit differs from the square footage shown. Further, actual product and specifications may vary in dimension or detail. Not all features are available in every unit. Prices and availability are subject to change. Please see a representative for details.