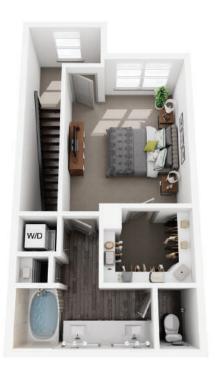

## 1 BED / 1.5 BATH

1056

SQ. FT.

4700 Riverwood Circle | Raleigh, NC 27612

www.creeksideatcrabtree.com

Floorplans are an artist's rendering and may not be to scale. The landlord makes no representation or warranty as to the actual size of a unit. All square footage and dimensions are approximate, and the actual size of any unit or space may vary in dimension. The rent is not based on actual square footage in the unit and will not be adjusted if the size of the unit differs from the square footage shown. Further, actual product and specifications may vary in dimension or detail. Not all features are available in every unit. Prices and availability are subject to change. Please see a representative for details.