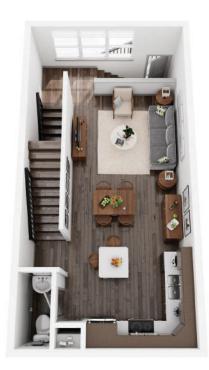

## 1 BED / 1.5 BATH

1056

SQ. FT.

4700 Riverwood Circle | Raleigh, NC 27612

www.creeksideatcrabtree.com

Floorplans are an artist's rendering and may not be to scale. The landlord makes no representation or warranty as to the actual size of a unit. All square footage and dimensions are approximate, and the actual size of any unit or space may vary in dimension. The rent is not based on actual square footage in the unit and will not be adjusted if the size of the unit differs from the square footage shown. Further, actual product and specifications may vary in dimension or detail. Not all features are available in every unit. Prices and availability are subject to change. Please see a representative for details.