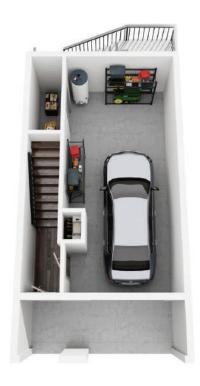

## 1 BED / 1.5 BATH

1056

SQ. FT.

4700 Riverwood Circle | Raleigh, NC 27612

www.creeksideatcrabtree.com

Floorplans are an artist's rendering and may not be to scale. The landlord makes no representation or warranty as to the actual size of a unit. All square footage and dimensions are approximate, and the actual size of any unit or space may vary in dimension. The rent is not based on actual square footage in the unit and will not be adjusted if the size of the unit differs from the square footage shown. Further, actual product and specifications may vary in dimension or detail. Not all features are available in every unit. Prices and availability are subject to change. Please see a representative for details.