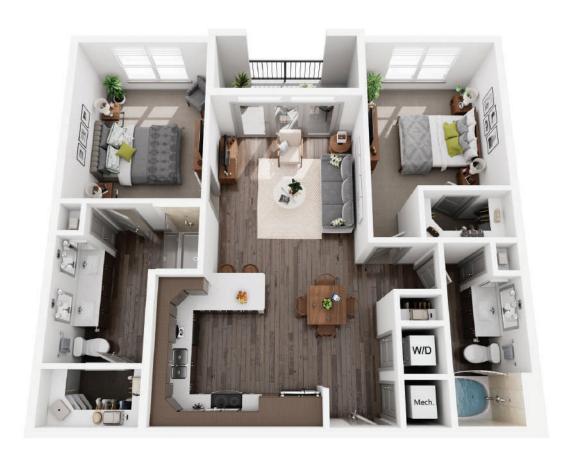

## B2A

## 2 BED / 2 BATH

## 1061

SQ. FT.

4700 Riverwood Circle | Raleigh, NC 27612

www.creeksideatcrabtree.com

Floorplans are an artist's rendering and may not be to scale. The landlord makes no representation or warranty as to the actual size of a unit. All square footage and dimensions are approximate, and the actual size of any unit or space may vary in dimension. The rent is not based on actual square footage in the unit and will not be adjusted if the size of the unit differs from the square footage shown. Further, actual product and specifications may vary in dimension or detail. Not all features are available in every unit. Prices and availability are subject to change. Please see a representative for details.