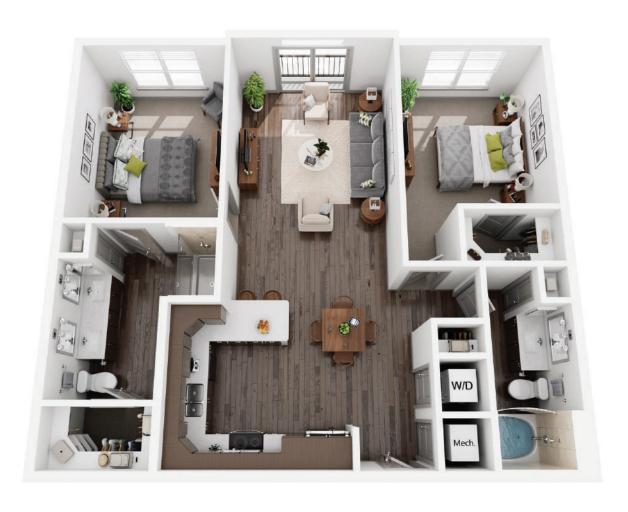

## **B2B**

## 2 BED / 2 BATH

1133

SQ. FT.

4700 Riverwood Circle | Raleigh, NC 27612

www.creeksideatcrabtree.com

Floorplans are an artist's rendering and may not be to scale. The landlord makes no representation or warranty as to the actual size of a unit. All square footage and dimensions are approximate, and the actual size of any unit or space may vary in dimension. The rent is not based on actual square footage in the unit and will not be adjusted if the size of the unit differs from the square footage shown. Further, actual product and specifications may vary in dimension or detail. Not all features are available in every unit. Prices and availability are subject to change. Please see a representative for details.