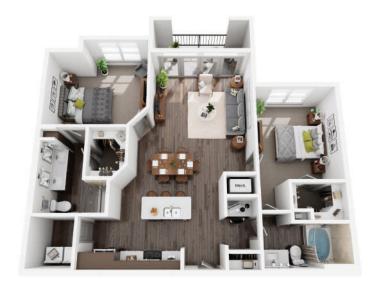

## B2C

## 2 BED / 2 BATH

1177

SQ. FT.

Handicap Accessible

4700 Riverwood Circle | Raleigh, NC 27612

www.creeksideatcrabtree.com

Floorplans are an artist's rendering and may not be to scale. The landlord makes no representation or warranty as to the actual size of a unit. All square footage and dimensions are approximate, and the actual size of any unit or space may vary in dimension. The rent is not based on actual square footage in the unit and will not be adjusted if the size of the unit differs from the square footage shown. Further, actual product and specifications may vary in dimension or detail. Not all features are available in every unit. Prices and availability are subject to change. Please see a representative for details.