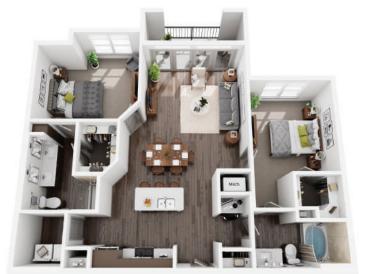

## B2C

## 2 BED / 2 BATH

1177

SQ. FT.

Handicap Accessible

4700 Riverwood Circle | Raleigh, NC 27612

www.creeksideatcrabtree.com

Floorplans are an artist's rendering and may not be to scale. The landlord makes no representation or warranty as to the actual size of a unit. All square footage and dimensions are approximate, and the actual size of any unit or space may vary in dimension. The rent is not based on actual square footage in the unit and will not be adjusted if the size of the unit differs from the square footage shown. Further, actual product and specifications may vary in dimension or detail. Not all features are available in every unit. Prices and availability are subject to change. Please see a representative for details.