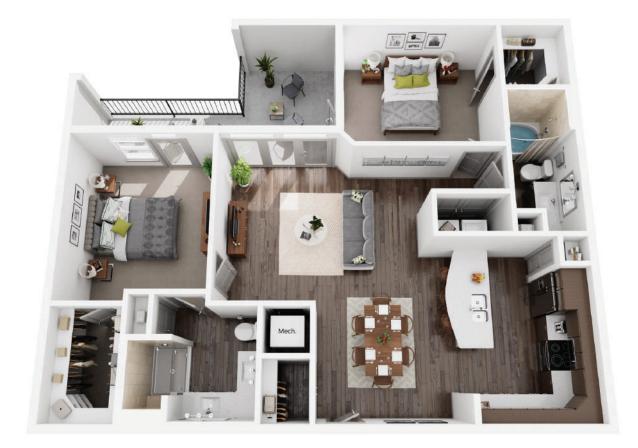

## **B2D** 2 BED / 2 BATH

## **1221** SQ. FT.

## 4700 Riverwood Circle | Raleigh, NC 27612

www.creeksideatcrabtree.com

Floorplans are an artist's rendering and may not be to scale. The landlord makes no representation or warranty as to the actual size of a unit. All square footage and dimensions are approximate, and the actual size of any unit or space may vary in dimension. The rent is not based on actual square footage in the unit and will not be adjusted if the size of the unit differs from the square footage shown. Further, actual product and specifications may vary in dimension or detail. Not all features are available in every unit. Prices and availability are subject to change. Please see a representative for details.