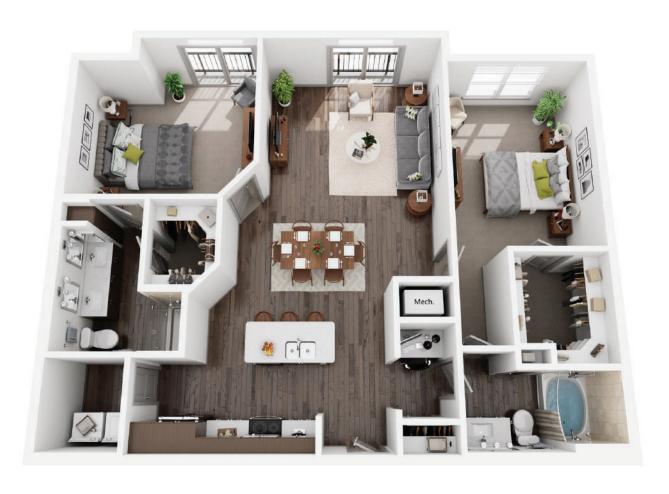

## B2E

## 2 BED / 2 BATH

## 1267

SQ. FT.

4700 Riverwood Circle | Raleigh, NC 27612

www.creeksideatcrabtree.com

Floorplans are an artist's rendering and may not be to scale. The landlord makes no representation or warranty as to the actual size of a unit. All square footage and dimensions are approximate, and the actual size of any unit or space may vary in dimension. The rent is not based on actual square footage in the unit and will not be adjusted if the size of the unit differs from the square footage shown. Further, actual product and specifications may vary in dimension or detail. Not all features are available in every unit. Prices and availability are subject to change. Please see a representative for details.