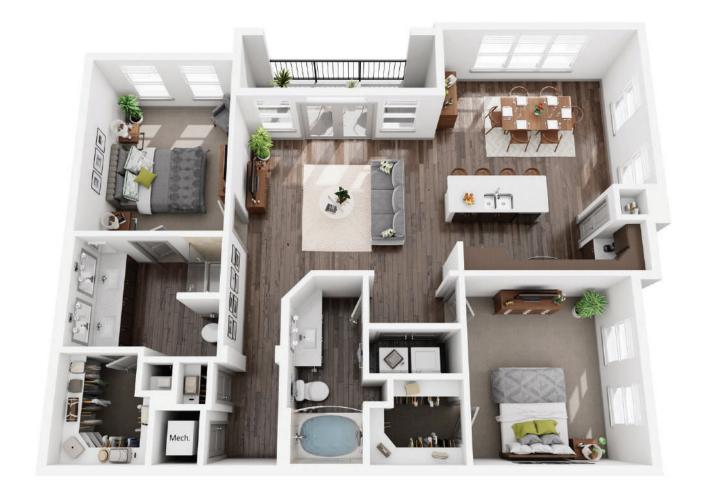

## **B2F** 2 BED / 2 BATH

## **1306** SQ. FT.

## 4700 Riverwood Circle | Raleigh, NC 27612

www.creeksideatcrabtree.com

Floorplans are an artist's rendering and may not be to scale. The landlord makes no representation or warranty as to the actual size of a unit. All square footage and dimensions are approximate, and the actual size of any unit or space may vary in dimension. The rent is not based on actual square footage in the unit and will not be adjusted if the size of the unit differs from the square footage shown. Further, actual product and specifications may vary in dimension or detail. Not all features are available in every unit. Prices and availability are subject to change. Please see a representative for details.