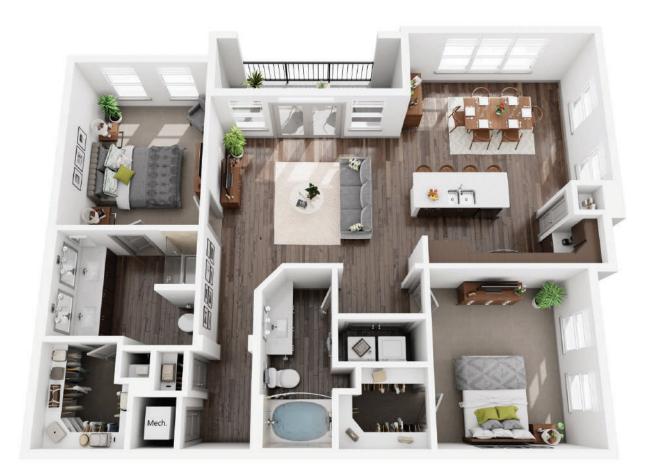

## B2G 2 BED / 2 BATH

## **1312** SQ. FT.

## 4700 Riverwood Circle | Raleigh, NC 27612

www.creeksideatcrabtree.com

Floorplans are an artist's rendering and may not be to scale. The landlord makes no representation or warranty as to the actual size of a unit. All square footage and dimensions are approximate, and the actual size of any unit or space may vary in dimension. The rent is not based on actual square footage in the unit and will not be adjusted if the size of the unit differs from the square footage shown. Further, actual product and specifications may vary in dimension or detail. Not all features are available in every unit. Prices and availability are subject to change. Please see a representative for details.