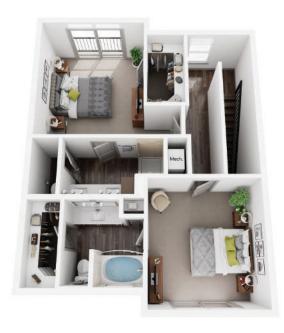

1461

2 BED / 2.5 BATH

SQ. FT.

4700 Riverwood Circle | Raleigh, NC 27612

www.creeksideatcrabtree.com

Floorplans are an artist's rendering and may not be to scale. The landlord makes no representation or warranty as to the actual size of a unit. All square footage and dimensions are approximate, and the actual size of any unit or space may vary in dimension. The rent is not based on actual square footage in the unit and will not be adjusted if the size of the unit differs from the square footage shown. Further, actual product and specifications may vary in dimension or detail. Not all features are available in every unit. Prices and availability are subject to change. Please see a representative for details.