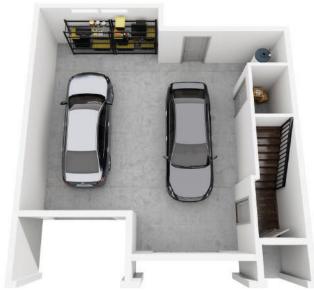

1461

2 BED / 2.5 BATH

SQ. FT.

4700 Riverwood Circle | Raleigh, NC 27612

www.creeksideatcrabtree.com

Floorplans are an artist's rendering and may not be to scale. The landlord makes no representation or warranty as to the actual size of a unit. All square footage and dimensions are approximate, and the actual size of any unit or space may vary in dimension. The rent is not based on actual square footage in the unit and will not be adjusted if the size of the unit differs from the square footage shown. Further, actual product and specifications may vary in dimension or detail. Not all features are available in every unit. Prices and availability are subject to change. Please see a representative for details.