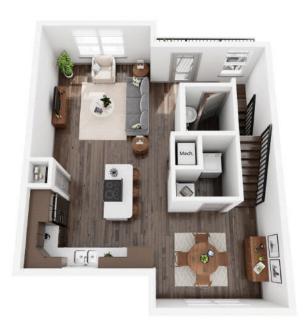

1461

2 BED / 2.5 BATH

SQ. FT.

4700 Riverwood Circle | Raleigh, NC 27612

www.creeksideatcrabtree.com

Floorplans are an artist's rendering and may not be to scale. The landlord makes no representation or warranty as to the actual size of a unit. All square footage and dimensions are approximate, and the actual size of any unit or space may vary in dimension. The rent is not based on actual square footage in the unit and will not be adjusted if the size of the unit differs from the square footage shown. Further, actual product and specifications may vary in dimension or detail. Not all features are available in every unit. Prices and availability are subject to change. Please see a representative for details.