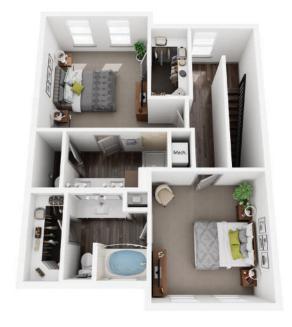

## **B3B** 2 BED / 2.5 BATH

## **1506** SQ. FT.

4700 Riverwood Circle | Raleigh, NC 27612

www.creeksideatcrabtree.com

Floorplans are an artist's rendering and may not be to scale. The landlord makes no representation or warranty as to the actual size of a unit. All square footage and dimensions are approximate, and the actual size of any unit or space may vary in dimension. The rent is not based on actual square footage in the unit and will not be adjusted if the size of the unit differs from the square footage shown. Further, actual product and specifications may vary in dimension or detail. Not all features are available in every unit. Prices and availability are subject to change. Please see a representative for details.