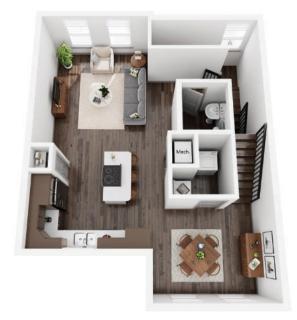

## **B3B** 2 BED / 2.5 BATH

## **1506** SQ. FT.

4700 Riverwood Circle | Raleigh, NC 27612

www.creeksideatcrabtree.com

Floorplans are an artist's rendering and may not be to scale. The landlord makes no representation or warranty as to the actual size of a unit. All square footage and dimensions are approximate, and the actual size of any unit or space may vary in dimension. The rent is not based on actual square footage in the unit and will not be adjusted if the size of the unit differs from the square footage shown. Further, actual product and specifications may vary in dimension or detail. Not all features are available in every unit. Prices and availability are subject to change. Please see a representative for details.