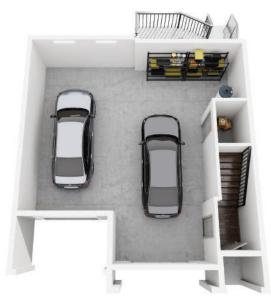

## **B3B** 2 BED / 2.5 BATH

## **1506** SQ. FT.

4700 Riverwood Circle | Raleigh, NC 27612

www.creeksideatcrabtree.com

Floorplans are an artist's rendering and may not be to scale. The landlord makes no representation or warranty as to the actual size of a unit. All square footage and dimensions are approximate, and the actual size of any unit or space may vary in dimension. The rent is not based on actual square footage in the unit and will not be adjusted if the size of the unit differs from the square footage shown. Further, actual product and specifications may vary in dimension or detail. Not all features are available in every unit. Prices and availability are subject to change. Please see a representative for details.