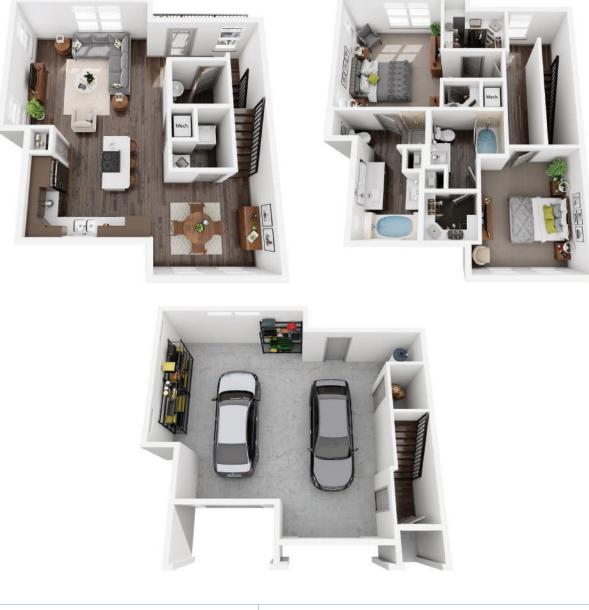

## **B3C** 2 BED / 2.5 BATH

## **1548** SQ. FT.

4700 Riverwood Circle | Raleigh, NC 27612

www.creeksideatcrabtree.com

Floorplans are an artist's rendering and may not be to scale. The landlord makes no representation or warranty as to the actual size of a unit. All square footage and dimensions are approximate, and the actual size of any unit or space may vary in dimension. The rent is not based on actual square footage in the unit and will not be adjusted if the size of the unit differs from the square footage shown. Further, actual product and specifications may vary in dimension or detail. Not all features are available in every unit. Prices and availability are subject to change. Please see a representative for details.