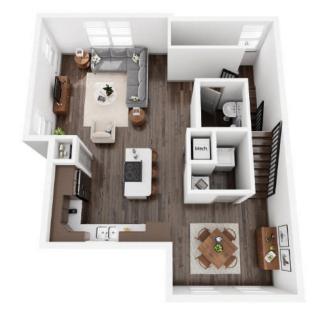

## B<sub>3</sub>D

## 2 BED / 2.5 BATH

1597

SQ. FT.

4700 Riverwood Circle | Raleigh, NC 27612

www.creeksideatcrabtree.com

Floorplans are an artist's rendering and may not be to scale. The landlord makes no representation or warranty as to the actual size of a unit. All square footage and dimensions are approximate, and the actual size of any unit or space may vary in dimension. The rent is not based on actual square footage in the unit and will not be adjusted if the size of the unit differs from the square footage shown. Further, actual product and specifications may vary in dimension or detail. Not all features are available in every unit. Prices and availability are subject to change. Please see a representative for details.