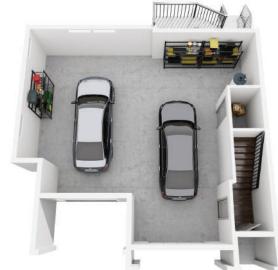

## B<sub>3</sub>D

## 2 BED / 2.5 BATH

1597

SQ. FT.

4700 Riverwood Circle | Raleigh, NC 27612

www.creeksideatcrabtree.com

Floorplans are an artist's rendering and may not be to scale. The landlord makes no representation or warranty as to the actual size of a unit. All square footage and dimensions are approximate, and the actual size of any unit or space may vary in dimension. The rent is not based on actual square footage in the unit and will not be adjusted if the size of the unit differs from the square footage shown. Further, actual product and specifications may vary in dimension or detail. Not all features are available in every unit. Prices and availability are subject to change. Please see a representative for details.