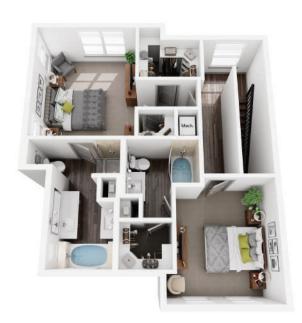

## B<sub>3</sub>D

## 2 BED / 2.5 BATH

1597

SQ. FT.

4700 Riverwood Circle | Raleigh, NC 27612

www.creeksideatcrabtree.com

Floorplans are an artist's rendering and may not be to scale. The landlord makes no representation or warranty as to the actual size of a unit. All square footage and dimensions are approximate, and the actual size of any unit or space may vary in dimension. The rent is not based on actual square footage in the unit and will not be adjusted if the size of the unit differs from the square footage shown. Further, actual product and specifications may vary in dimension or detail. Not all features are available in every unit. Prices and availability are subject to change. Please see a representative for details.