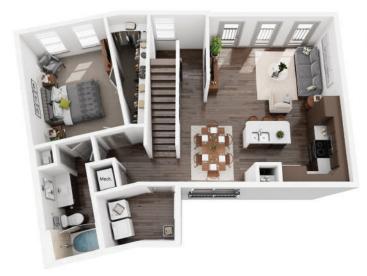

## C3A

## 3 BED / 3 BATH

## 1891

SQ. FT.

4700 Riverwood Circle | Raleigh, NC 27612

www.creeksideatcrabtree.com

Floorplans are an artist's rendering and may not be to scale. The landlord makes no representation or warranty as to the actual size of a unit. All square footage and dimensions are approximate, and the actual size of any unit or space may vary in dimension. The rent is not based on actual square footage in the unit and will not be adjusted if the size of the unit differs from the square footage shown. Further, actual product and specifications may vary in dimension or detail. Not all features are available in every unit. Prices and availability are subject to change. Please see a representative for details.