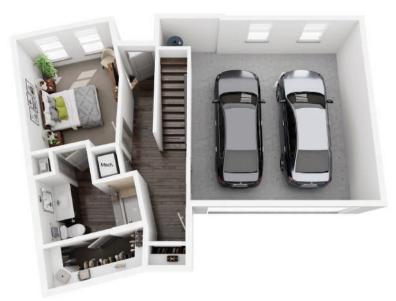

## C3A

## 3 BED / 3 BATH

## 1891

SQ. FT.

4700 Riverwood Circle | Raleigh, NC 27612

www.creeksideatcrabtree.com

Floorplans are an artist's rendering and may not be to scale. The landlord makes no representation or warranty as to the actual size of a unit. All square footage and dimensions are approximate, and the actual size of any unit or space may vary in dimension. The rent is not based on actual square footage in the unit and will not be adjusted if the size of the unit differs from the square footage shown. Further, actual product and specifications may vary in dimension or detail. Not all features are available in every unit. Prices and availability are subject to change. Please see a representative for details.