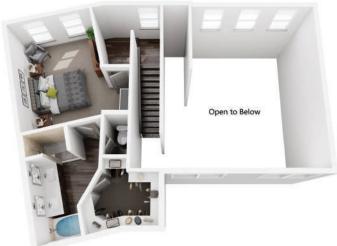

## C3A

## 3 BED / 3 BATH

## 1891

SQ. FT.

4700 Riverwood Circle | Raleigh, NC 27612

www.creeksideatcrabtree.com

Floorplans are an artist's rendering and may not be to scale. The landlord makes no representation or warranty as to the actual size of a unit. All square footage and dimensions are approximate, and the actual size of any unit or space may vary in dimension. The rent is not based on actual square footage in the unit and will not be adjusted if the size of the unit differs from the square footage shown. Further, actual product and specifications may vary in dimension or detail. Not all features are available in every unit. Prices and availability are subject to change. Please see a representative for details.