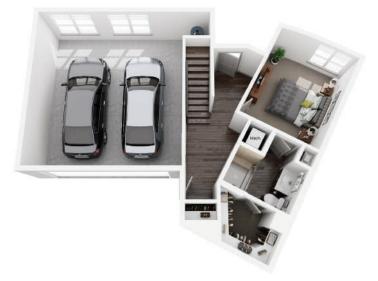

## C3B

## 3 BED / 3 BATH

1916

SQ. FT.

4700 Riverwood Circle | Raleigh, NC 27612

www.creeksideatcrabtree.com

Floorplans are an artist's rendering and may not be to scale. The landlord makes no representation or warranty as to the actual size of a unit. All square footage and dimensions are approximate, and the actual size of any unit or space may vary in dimension. The rent is not based on actual square footage in the unit and will not be adjusted if the size of the unit differs from the square footage shown. Further, actual product and specifications may vary in dimension or detail. Not all features are available in every unit. Prices and availability are subject to change. Please see a representative for details.