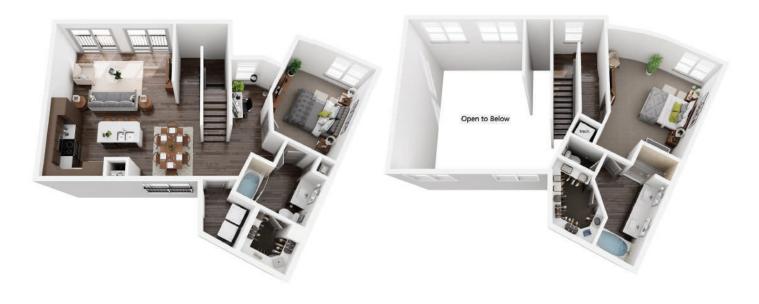

## C3B

## 3 BED / 3 BATH

1916

SQ. FT.

4700 Riverwood Circle | Raleigh, NC 27612

www.creeksideatcrabtree.com

Floorplans are an artist's rendering and may not be to scale. The landlord makes no representation or warranty as to the actual size of a unit. All square footage and dimensions are approximate, and the actual size of any unit or space may vary in dimension. The rent is not based on actual square footage in the unit and will not be adjusted if the size of the unit differs from the square footage shown. Further, actual product and specifications may vary in dimension or detail. Not all features are available in every unit. Prices and availability are subject to change. Please see a representative for details.