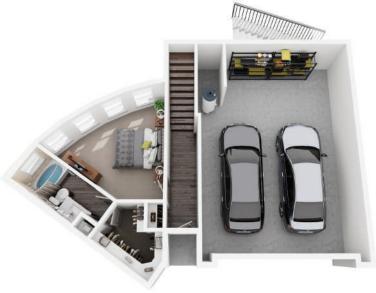

## C4A

## 3 BED / 3.5 BATH

2257

SQ. FT.

4700 Riverwood Circle | Raleigh, NC 27612

www.creeksideatcrabtree.com

Floorplans are an artist's rendering and may not be to scale. The landlord makes no representation or warranty as to the actual size of a unit. All square footage and dimensions are approximate, and the actual size of any unit or space may vary in dimension. The rent is not based on actual square footage in the unit and will not be adjusted if the size of the unit differs from the square footage shown. Further, actual product and specifications may vary in dimension or detail. Not all features are available in every unit. Prices and availability are subject to change. Please see a representative for details.