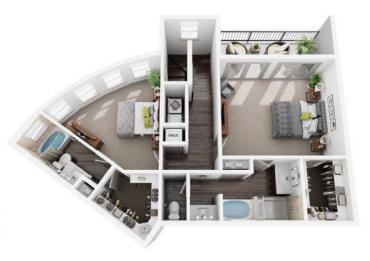

## C4A

## 3 BED / 3.5 BATH

2257

SQ. FT.

4700 Riverwood Circle | Raleigh, NC 27612

www.creeksideatcrabtree.com

Floorplans are an artist's rendering and may not be to scale. The landlord makes no representation or warranty as to the actual size of a unit. All square footage and dimensions are approximate, and the actual size of any unit or space may vary in dimension. The rent is not based on actual square footage in the unit and will not be adjusted if the size of the unit differs from the square footage shown. Further, actual product and specifications may vary in dimension or detail. Not all features are available in every unit. Prices and availability are subject to change. Please see a representative for details.