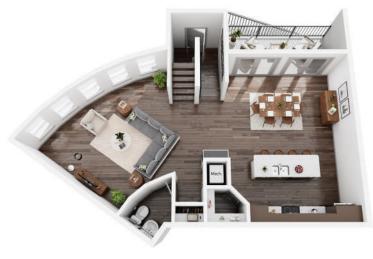

## C4A

## 3 BED / 3.5 BATH

2257

SQ. FT.

4700 Riverwood Circle | Raleigh, NC 27612

www.creeksideatcrabtree.com

Floorplans are an artist's rendering and may not be to scale. The landlord makes no representation or warranty as to the actual size of a unit. All square footage and dimensions are approximate, and the actual size of any unit or space may vary in dimension. The rent is not based on actual square footage in the unit and will not be adjusted if the size of the unit differs from the square footage shown. Further, actual product and specifications may vary in dimension or detail. Not all features are available in every unit. Prices and availability are subject to change. Please see a representative for details.