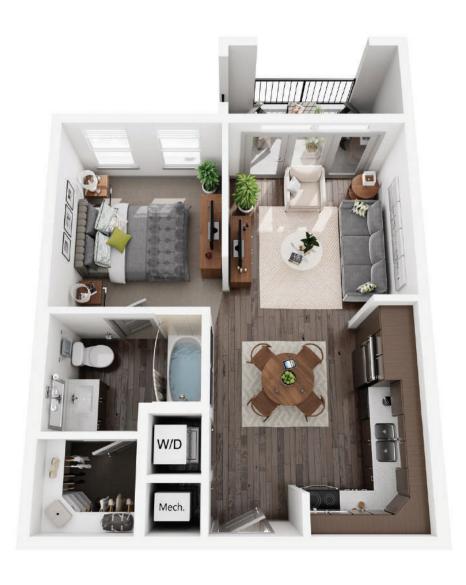

## S<sub>1</sub>A

## STUDIO / 1 BATH

545

SQ. FT.

4700 Riverwood Circle | Raleigh, NC 27612

www.creeksideatcrabtree.com

Floorplans are an artist's rendering and may not be to scale. The landlord makes no representation or warranty as to the actual size of a unit. All square footage and dimensions are approximate, and the actual size of any unit or space may vary in dimension. The rent is not based on actual square footage in the unit and will not be adjusted if the size of the unit differs from the square footage shown. Further, actual product and specifications may vary in dimension or detail. Not all features are available in every unit. Prices and availability are subject to change. Please see a representative for details.